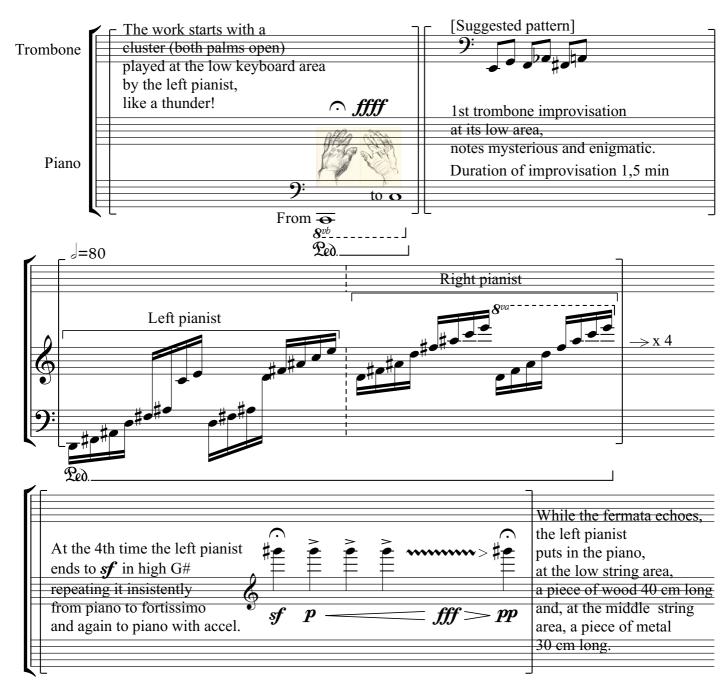

## "Arbitrary symbols"

## for trombone and two pianists

Hari Kanakis 31-5-2012

| Í |                                                                                                                                                                                                                                                       |                                                                                                                                          | <u>•</u><br>•                                                                                                                                                                                                 |
|---|-------------------------------------------------------------------------------------------------------------------------------------------------------------------------------------------------------------------------------------------------------|------------------------------------------------------------------------------------------------------------------------------------------|---------------------------------------------------------------------------------------------------------------------------------------------------------------------------------------------------------------|
|   | Meanwhile, the left pianist<br>takes out of the piano the wooden and<br>metal pieces, and strikes the strings<br>at will with his palm, slowly,<br>with patience, in order to have them<br>echo 3 or 4 times.<br>The right pianist presses the pedal. | The right pianist<br>makes a gliss. with<br>the screwdriver at<br>the middle and high<br>area of the strings,<br>letting the sound echo. | $\begin{array}{c} pp \longrightarrow ff \longrightarrow ppp \\ \hline The trombonist plays \\ \hline a sustained A from \\ \hline pp \rightarrow ff \rightarrow ppp \\ \hline as long as he can. \end{array}$ |
| F |                                                                                                                                                                                                                                                       |                                                                                                                                          |                                                                                                                                                                                                               |