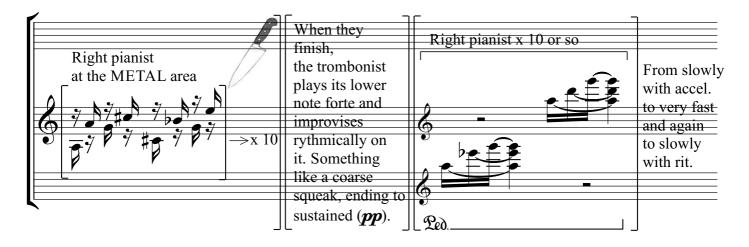

## "Arbitrary symbols"

## for trombone and two pianists

Hari Kanakis 31-5-2012

| Í |                                                                                                                                                                                                                                                       |                                                                                                                                          | <u>•</u><br>•                                                                                                                                                                                                 |
|---|-------------------------------------------------------------------------------------------------------------------------------------------------------------------------------------------------------------------------------------------------------|------------------------------------------------------------------------------------------------------------------------------------------|---------------------------------------------------------------------------------------------------------------------------------------------------------------------------------------------------------------|
|   | Meanwhile, the left pianist<br>takes out of the piano the wooden and<br>metal pieces, and strikes the strings<br>at will with his palm, slowly,<br>with patience, in order to have them<br>echo 3 or 4 times.<br>The right pianist presses the pedal. | The right pianist<br>makes a gliss. with<br>the screwdriver at<br>the middle and high<br>area of the strings,<br>letting the sound echo. | $\begin{array}{c} pp \longrightarrow ff \longrightarrow ppp \\ \hline The trombonist plays \\ \hline a sustained A from \\ \hline pp \rightarrow ff \rightarrow ppp \\ \hline as long as he can. \end{array}$ |
| F |                                                                                                                                                                                                                                                       |                                                                                                                                          |                                                                                                                                                                                                               |