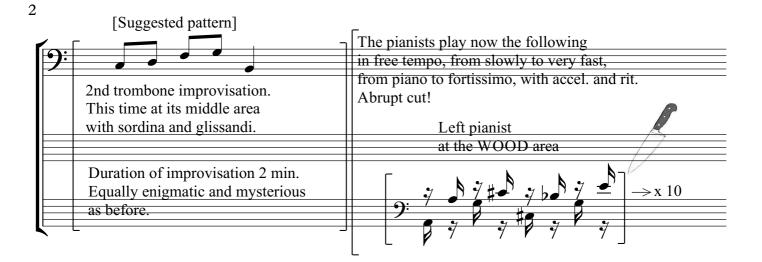

## "Arbitrary symbols"

## for trombone and two pianists

Hari Kanakis 31-5-2012

| Í |                                                                                                                                                                                                                                                       |                                                                                                                                          | <u>•</u><br>•                                                                                                                                                                                                 |
|---|-------------------------------------------------------------------------------------------------------------------------------------------------------------------------------------------------------------------------------------------------------|------------------------------------------------------------------------------------------------------------------------------------------|---------------------------------------------------------------------------------------------------------------------------------------------------------------------------------------------------------------|
|   | Meanwhile, the left pianist<br>takes out of the piano the wooden and<br>metal pieces, and strikes the strings<br>at will with his palm, slowly,<br>with patience, in order to have them<br>echo 3 or 4 times.<br>The right pianist presses the pedal. | The right pianist<br>makes a gliss. with<br>the screwdriver at<br>the middle and high<br>area of the strings,<br>letting the sound echo. | $\begin{array}{c} pp \longrightarrow ff \longrightarrow ppp \\ \hline The trombonist plays \\ \hline a sustained A from \\ \hline pp \rightarrow ff \rightarrow ppp \\ \hline as long as he can. \end{array}$ |
| F |                                                                                                                                                                                                                                                       |                                                                                                                                          |                                                                                                                                                                                                               |