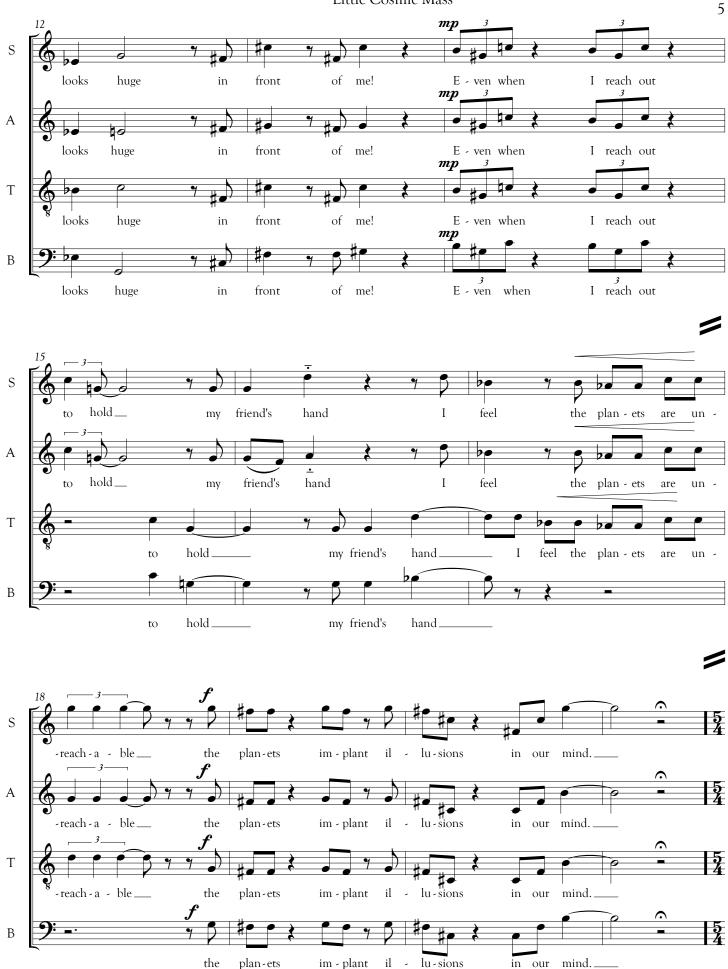

#### PLANETS

Planets are small but when you are in them, BIG! How are you in them? What makes you feel small in a BIG planet?

I'm fine. I felt I had a good experience. I feel that everything looks huge in front of me! Even when I reach out to hold my friend's hand I feel the planet is unreachable. The planets implant illusions in our minds.